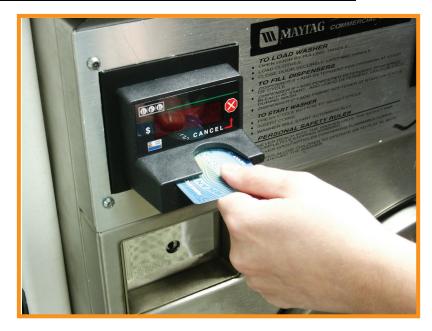

## - SmartLink CardSlides -

SmartLink CardSlides Accept SmartCards, Mag Stripe Cards, Credit, and Debit Cards – Readers Connect to the Internet Using Wireless Technology

A SmartLink reader will accept a SmartCard. Therefore, it can provide stand-alone payment acceptance with no need for an on-site, or off-site database to approve vend starts because all the information is on a SmartCard.

However, the real versatility of the SmartLink CardSlide is that it will also read a Magnetic Stripe card. This allows it to accept loyalty cards, credit cards, or debit cards. Every SmartLink CardSlide in the laundry is connected to the Internet through reliable wireless technology provided in the ESD communication package. The operator of the equipment is responsible for securing Internet service through an Internet Service Provider (ISP). In some locations where the Internet is not readily available, an air card can be used.

## **SmartLink CardSlide Benefits:**

- **☑** Durable Construction
- Easy Installation No Hard Wiring
- ✓ Can Be Independent SmartCard or WirelessMag Stripe Operation
- ✓ Accepts all Major Credit and Debit Cards