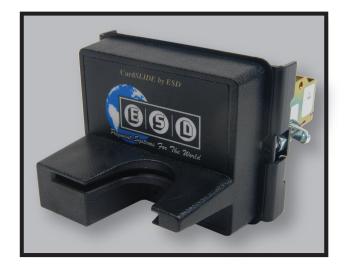

## - SmartLink CardSlides -

SmartLink CardSlides Accept SmartCards, Mag Stripe Cards, Credit, and Debit Cards – Readers Connect to the Internet Using Wireless Technology

A SmartLink reader will accept a SmartCard. Therefore, it can provide stand-alone payment acceptance with no need for an on-site, or off-site database to approve vend starts because all the information is on a SmartCard.

However, the real versatility of the SmartLink CardSlide is that it will also read a Magnetic Stripe card. This allows it to accept loyalty cards, credit cards, or debit cards. Every SmartLink CardSlide in the laundry is connected to the Internet through reliable wireless technology provided in the ESD communication package. The operator of the equipment is responsible for securing Internet service through an Internet Service Provider (ISP). In some locations where the Internet is not readily available, an air card can be used.

## **SmartLink CardSlide Benefits:**

- **☑** Durable Construction
- Easy Installation No Hard Wiring
- ✓ Can Be Independent SmartCard or WirelessMag Stripe Operation
- ✓ Accepts all Major Credit and Debit Cards