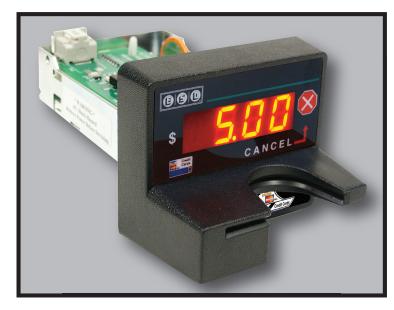

## **Product Specifications**

| Exterior Dimensions<br>Coin Slide Mount | 6" deep x 3.375" wide x 2.875" high                                                                        |
|-----------------------------------------|------------------------------------------------------------------------------------------------------------|
| Certification                           | UL listed to US and Canadian safety standards                                                              |
| Electrical Requirements                 | Operates on 12 vdc                                                                                         |
| Display                                 | Large Bright LED Display                                                                                   |
| Internet Requirements                   | Business Class Internet is recommended; Required for Credit/Debit Card Acceptance and MyLaundryLink Access |

Adapter plates are available for all machines; this makes the installation of an ESD CardSlide fast and simple producing a trouble free interface with any machine.

UL Listed to the U.S. and Canadan Safety Standards. Prices and Specifications Are Subject to Change Without Notice.